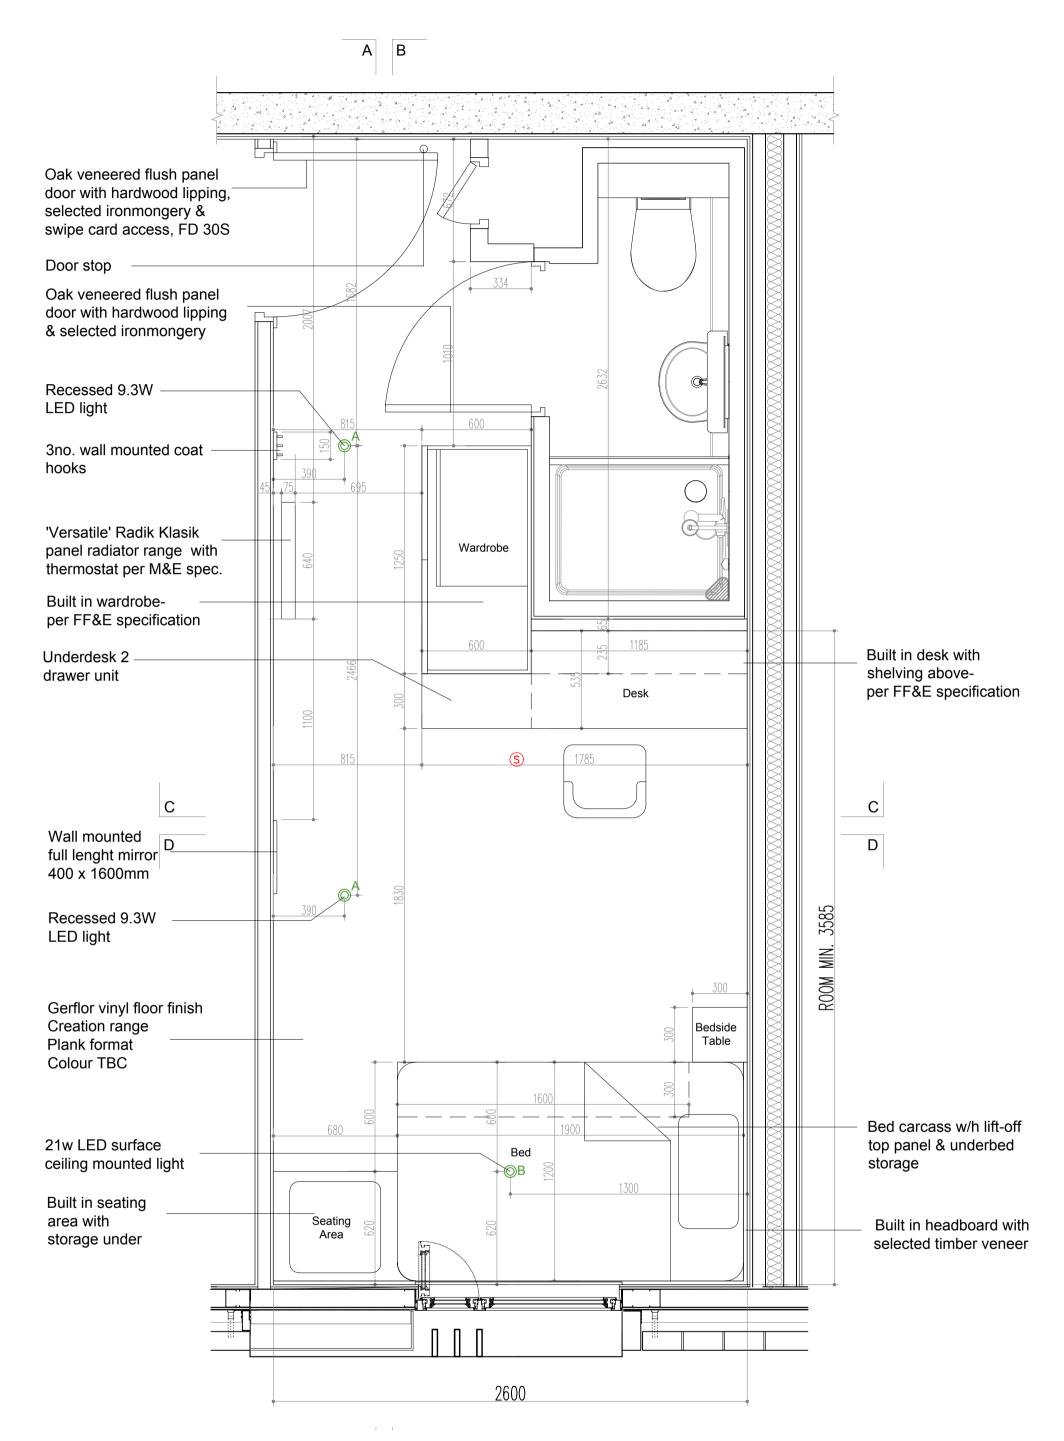

TYPE F PLAN - 3200mm

Wardrobe Details Type A 1:20@A1

Wardrobe Details All Other Types 1:20@A1

Note: Refer to 20 Series: General Arrangement drawings for locations of room types.

Desk sockets to be set out from opposite end of desk in handed versions of room layout.

## LEGEND

Twin socket Twin socket with 2 No. USB ports 9.3W LED recessed downlighter 21W LED surface mounted light (iGuzzini 5031-01)

Smoke detector with sounder base

Data point

## **GENERAL NOTES**

Refer to M&E drawings & specification for detailed electrical & mechanical

2. Overall room dimensions may vary. Refer to W-30-100 series for specific

3. AFFF&E items to be in accordance with client approved FF&E schedule.

4. Window position, orientation & size may vary. Refer to W-20-100series for specific rooms

## JOHN FLEMING

103 LEESON STREET UPPER, DUBLIN 4. Telephone : (01) 668 9888 e-mail : info@jfa.ie web : www.jfa.ie

> Carrowmore Property Ltd. Student Residence Gardiner Street Series 30 Unit Layouts Typical Bedroom Arrangements 1447 19.12.16

1 : 20 @ A1 W: JOBS CN/TON/ AC W - 30 - 205Construction

1:20 @A1

W-30-205