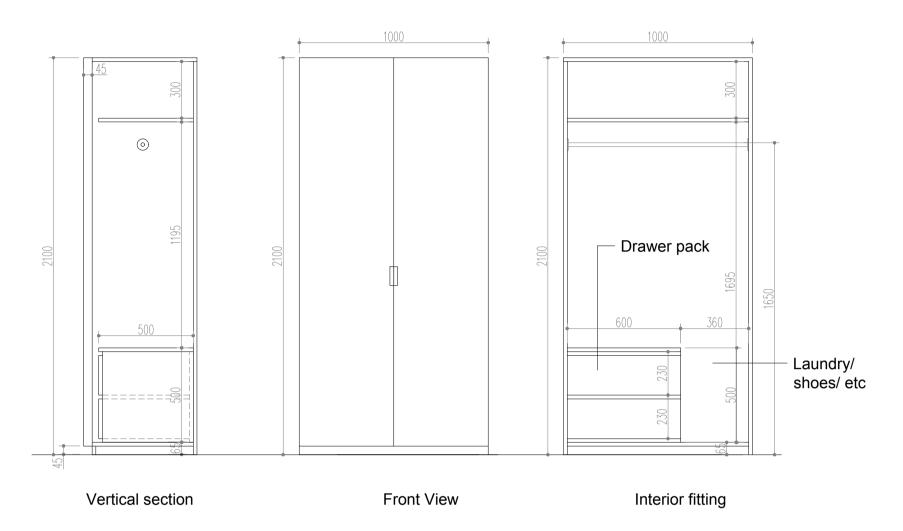

TYPE F PLAN - 3200mm

Wardrobe Details Type A 1:20@A1

Wardrobe Details All Other Types 1:20@A1

Note: Refer to 20 Series: General Arrangement drawings for locations of room types.

Desk sockets to be set out from opposite end of desk in handed versions of room layout.