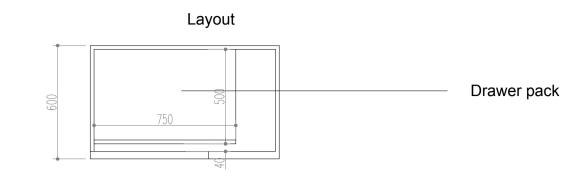

TYPE F PLAN - 3200mm

Wardrobe Details Type A 1:20@A1

Wardrobe Details All Other Types 1:20@A1

Note: Refer to 20 Series: General Arrangement drawings for locations of room types.

Desk sockets to be set out from opposite end of desk in handed versions of room layout.