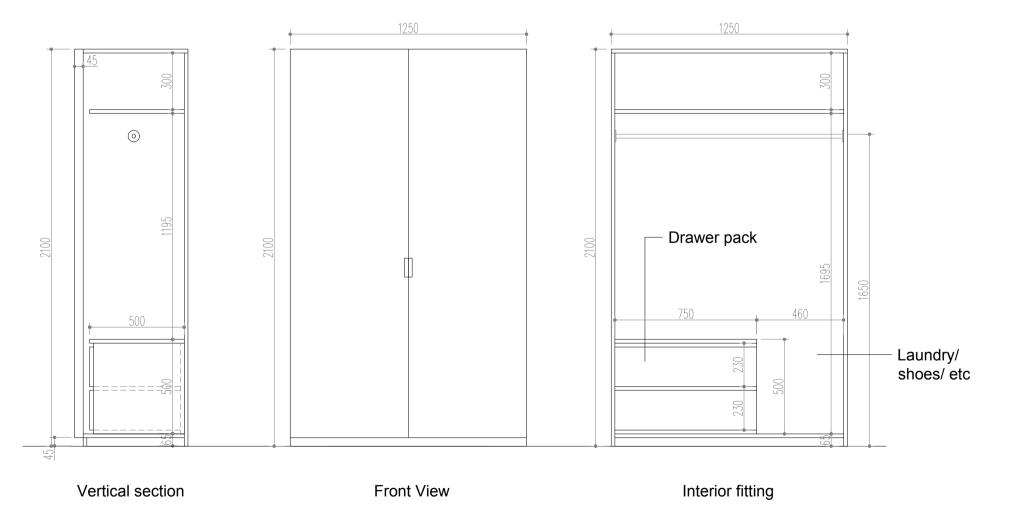

TYPE F PLAN - 3200mm

Wardrobe Details Type A 1:20@A1

Wardrobe Details All Other Types 1:20@A1

Note: Refer to 20 Series: General Arrangement drawings for locations of room types.

Desk sockets to be set out from opposite end of desk in handed versions of room layout.